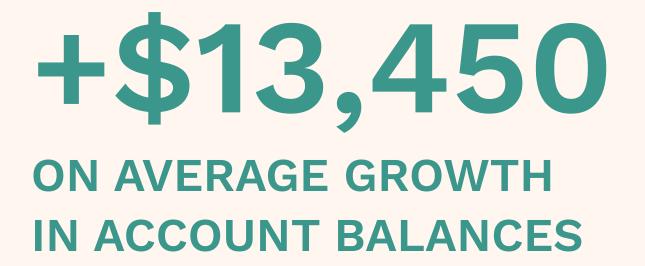

Switching jobs also makes it hard for employers to grow savings. It can take **3 years** to reach a **\$22,000 balance**, and then the chances of an employee becomes inactive jump dramatically.

manifest.